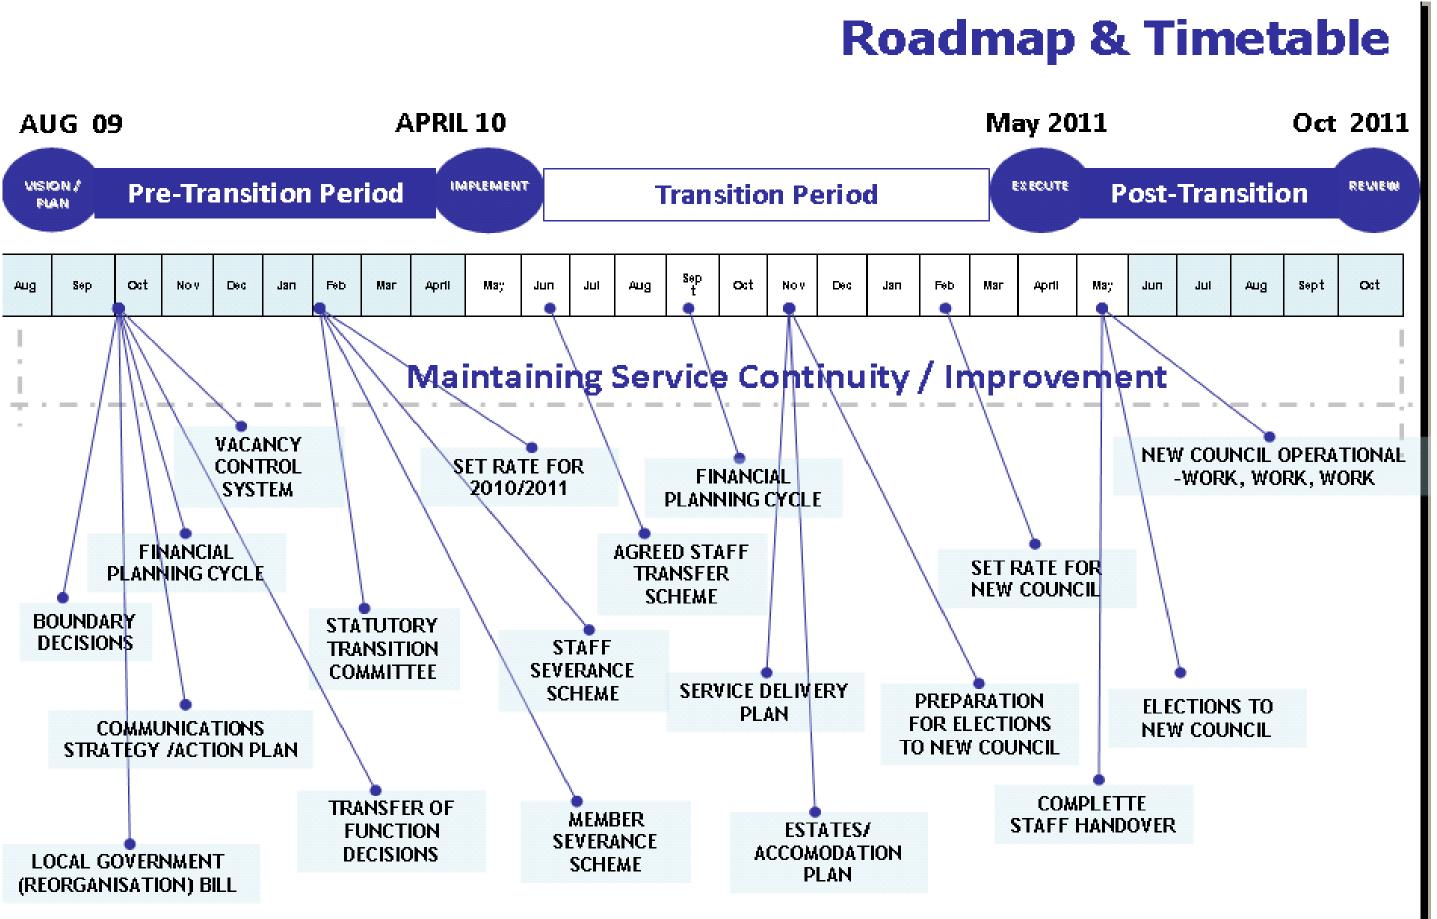

| AUG 09           |                              | APRIL 10  |
|------------------|------------------------------|-----------|
|                  |                              |           |
| VISION /<br>PLAN | <b>Pre-Transition Period</b> | IMPLEMENT |

|             | DELIVERABLES / MILESTONES                                                                                                                                      |     |      |     |     |     |     |     |     |     |     |      |      |     |      |     |     |     |     |     |     |     |          |      |     |
|-------------|----------------------------------------------------------------------------------------------------------------------------------------------------------------|-----|------|-----|-----|-----|-----|-----|-----|-----|-----|------|------|-----|------|-----|-----|-----|-----|-----|-----|-----|----------|------|-----|
|             |                                                                                                                                                                | AUG | SEPT | OCT | NOV | DEC | JAN | FEB | MAR | APR | МАҮ | JUNE | JULY | AUG | SEPT | ост | NOV | DEC | JAN | FEB | MAR | APR | МАҮ      | JUNE | RAG |
| OPERATIONAL | Service Delivery Plan prepared and agreed by Members – taking account of potential extension of local Government Boundaries and the transfer of new functions. |     |      |     |     |     |     |     |     |     |     |      |      |     |      |     |     |     |     |     |     |     |          |      |     |
|             | Agree Estates /Accommodation Plan                                                                                                                              |     |      |     |     |     |     |     |     |     |     |      |      |     |      |     |     |     |     |     |     |     |          |      |     |
|             | Preparations for Elections to new Councils                                                                                                                     |     |      |     |     |     |     |     |     |     |     |      |      |     |      |     |     |     |     |     |     |     |          |      |     |
|             | Elections to new Councils                                                                                                                                      |     |      |     |     |     |     |     |     |     |     |      |      |     |      |     |     |     |     |     |     |     | 12<br>th |      |     |
| FINANCIAL   | PwC release economic business case for funding the RPA reform programme                                                                                        |     |      |     |     |     |     |     |     |     |     |      |      |     |      |     |     |     |     |     |     |     |          |      |     |
|             | Assessment of the impact on the rate base resulting from the Local Government Boundary<br>Changes                                                              |     |      |     |     |     |     |     |     |     |     |      |      |     |      |     |     |     |     |     |     |     |          |      |     |
|             | Development of a Winding Up Plan –closing down of old council and establishment of new council                                                                 |     |      |     |     |     |     |     |     |     |     |      |      |     |      |     |     |     |     |     |     |     |          |      |     |
|             | Engagement with DoE and DFP in regard to future local government funding                                                                                       |     |      |     |     |     |     |     |     |     |     |      |      |     |      |     |     |     |     |     |     |     |          |      |     |
|             | Commence financial planning cycle for 2011/2012                                                                                                                |     |      |     |     |     |     |     |     |     |     |      |      |     |      |     |     |     |     |     |     |     |          |      |     |
|             | Strike rate for new councils                                                                                                                                   |     |      |     |     |     |     |     |     |     |     |      |      |     |      |     |     |     |     |     |     |     |          |      |     |